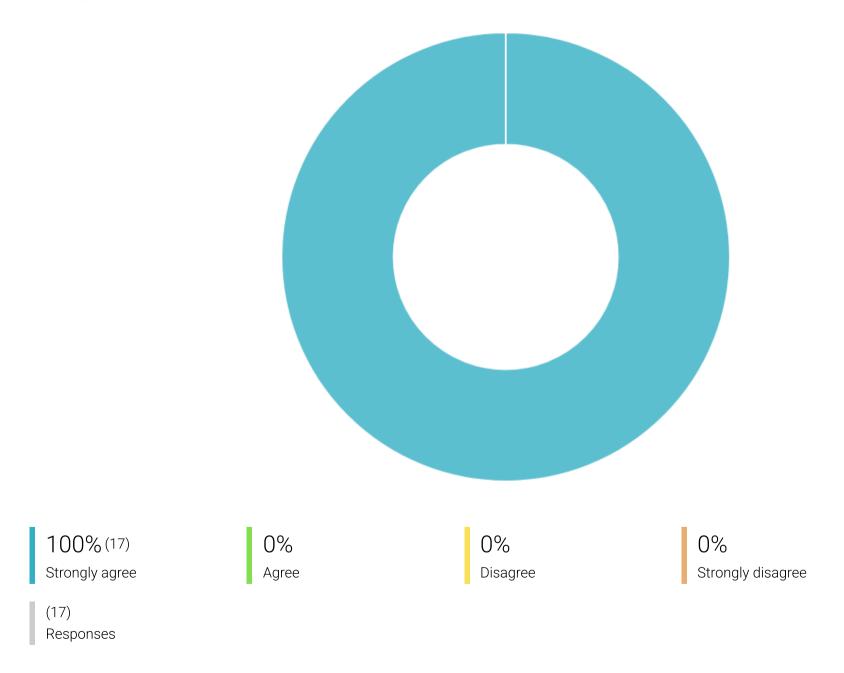

8 The schools make sure the pupils are well behaved

The schools deal effectively with bullying

**10** The school is well led and managed

(17) Responses

88% (15)

Strongly agree

The school responds well to any concern I raise