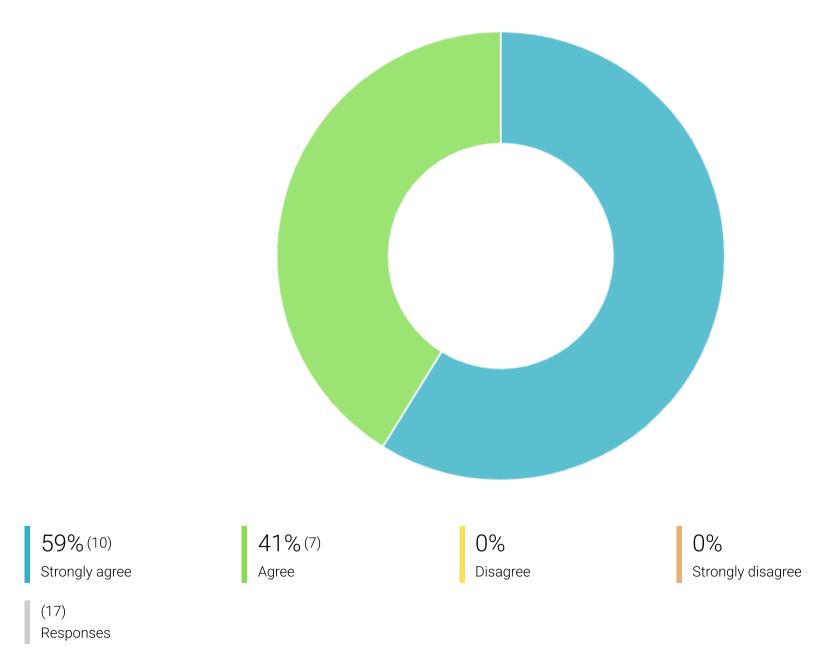

My child feels safe at school

4 My child makes good progress in school

My child is well looked after in school

76% (13)

Responses

(17)

Strongly agree

7 My child receives appropriate homework for their age