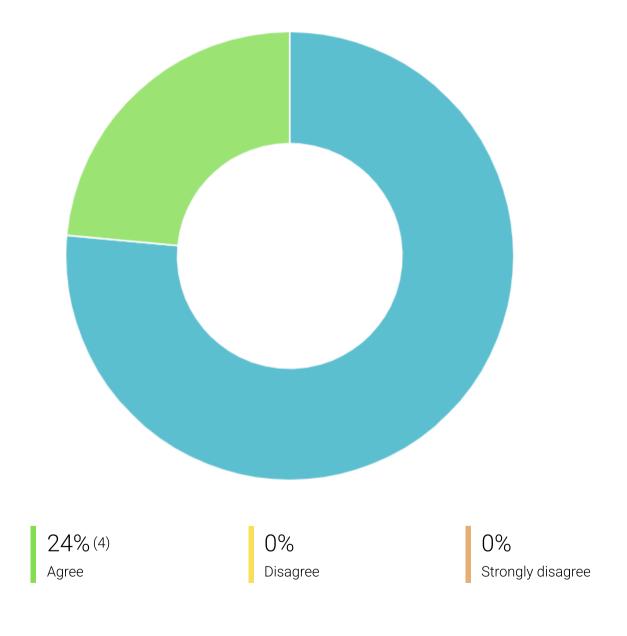

12 I receive valuable information from the school about my child's progress (such as parents evenings or reports each term).