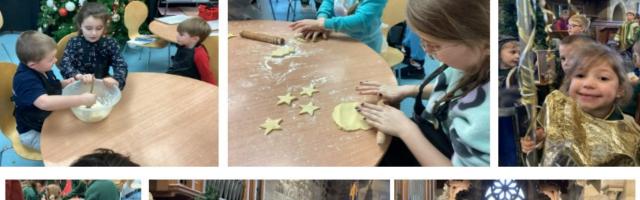

Our Holy Island children visited St Mary's church to put their decorations on the tree there. We all went to St John the Baptist church in Lowick on Wednesday for our Christmas nativity service. The children read excellently and acted out the nativity with lots of songs to tell the story of the first Christmas. Thank you to Rev Charlotte and Rev Alex for hosting us. Nursery children also performed their own song. We had a lovely service and the children were superb. Mrs Corchrane joined us for live musical accompaniment which made it extra special.

During the week the children have made Christmas crafts, made shortbread and decorated their biscuits in a suitably sparkly fashion! We also had our party on Thursday afternoon with a special visitor. As usual - there are more photos from this week on our website under the news pages and we will also be posting on our school facebook page.