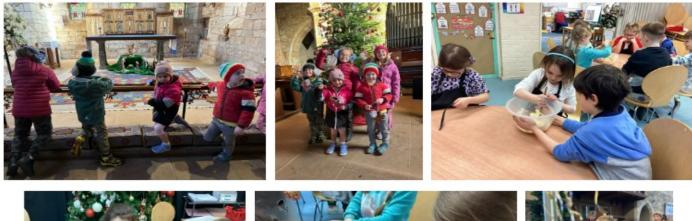

During the week the children have made Christmas crafts, made shortbread and decorated their biscuits in a suitably sparkly fashion! We also had our party on Thursday afternoon with a special visitor. As usual - there are more photos from this week on our website under the news pages and we will also be posting on our school facebook page.