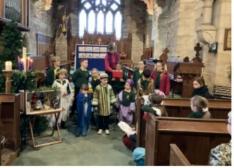

Our Holy Island children visited St Mary's church to put their decorations on the tree there. We all went to St John the Baptist church in Lowick on Wednesday for our Christmas nativity service. The children read excellently and acted out the nativity with lots of songs to tell the story of the first Christmas. Thank you to Rev Charlotte and Rev Alex for hosting us. Nursery children also performed their own song. We had a lovely service and the children were superb. Mrs Corchrane joined us for live musical accompaniment which made it extra special.