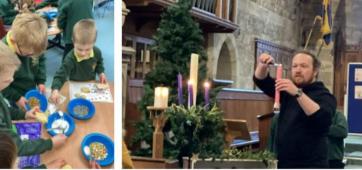

During the week the children have made Christmas crafts, made shortbread and decorated their biscuits in a suitably sparkly fashion! We also had our party on Thursday afternoon with a special visitor. As usual - there are more photos from this week on our website under the news pages and we will also be posting on our school facebook page.