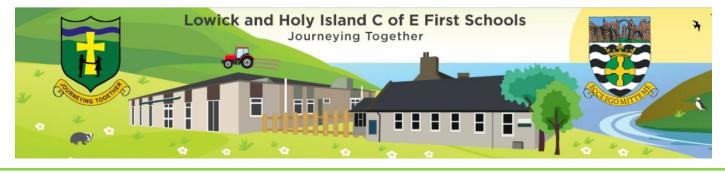

Our Holy Island children visited St Mary's church to put their decorations on the tree there. We all went to St John the Baptist church in Lowick on Wednesday for our Christmas nativity service. The children read excellently and acted out the nativity with lots of songs to tell the story of the first Christmas. Thank you to Rev Charlotte and Rev Alex for hosting us. Nursery children also performed their own song. We had a lovely service and the children were superb. Mrs Corchrane joined us for live musical accompaniment which made it extra special.